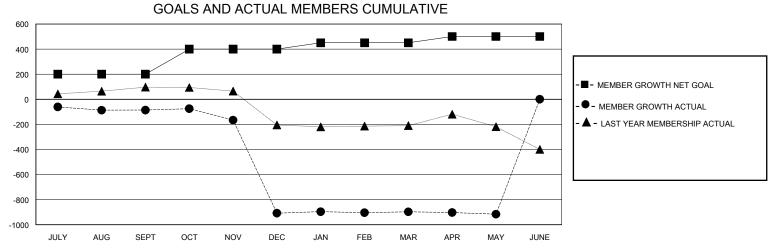

## District 3231A3

Results as of: 5/31/2020

| GMT:                  |               | GMT CA    |               |                       |                       |                         |                                                    |  |  |
|-----------------------|---------------|-----------|---------------|-----------------------|-----------------------|-------------------------|----------------------------------------------------|--|--|
| Clubs                 |               |           |               | Members               |                       |                         |                                                    |  |  |
| RESULTS FOR 2019-2020 |               |           |               | RESULTS FOR 2019-2020 |                       |                         |                                                    |  |  |
| QUARTER               | NEW CLUB GOAL | NEW CLUBS | DROPPED CLUBS | QUARTER MEMB          | ER GROWTH NET<br>GOAL | MEMBER GROWTH<br>ACTUAL | DROPPED<br>MEMBERS ACTUAL<br>(including transfers) |  |  |
| JULY/AUG/SEPT         | 5             | 0         | 0             | JULY/AUG/SEPT         | 200                   | 124                     | 192                                                |  |  |
| OCT/NOV/DEC           | 1             | 0         | 4             | OCT/NOV/DEC           | 200                   | 53                      | 872                                                |  |  |
| JAN/FEB/MAR           | 1             | 0         | 1             | JAN/FEB/MAR           | 50                    | 69                      | 37                                                 |  |  |
| APR/MAY/JUNE          | 0             | 0         | 0             | APR/MAY/JUNE          | 50                    | 24                      | 42                                                 |  |  |